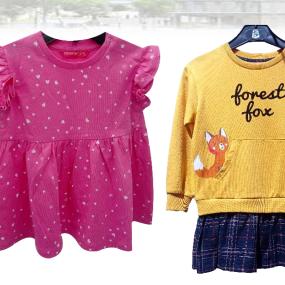

### **Kids Wear**

#### **Our Kids wear category:**

- 1. T-shirt,
- 2. Polo Shirt,
- Tank top,
  Joggings set,
  Nightwear,
  Sweatshirt,

- 7. Hoodie, 8. Onesie,
- 9. School uniform