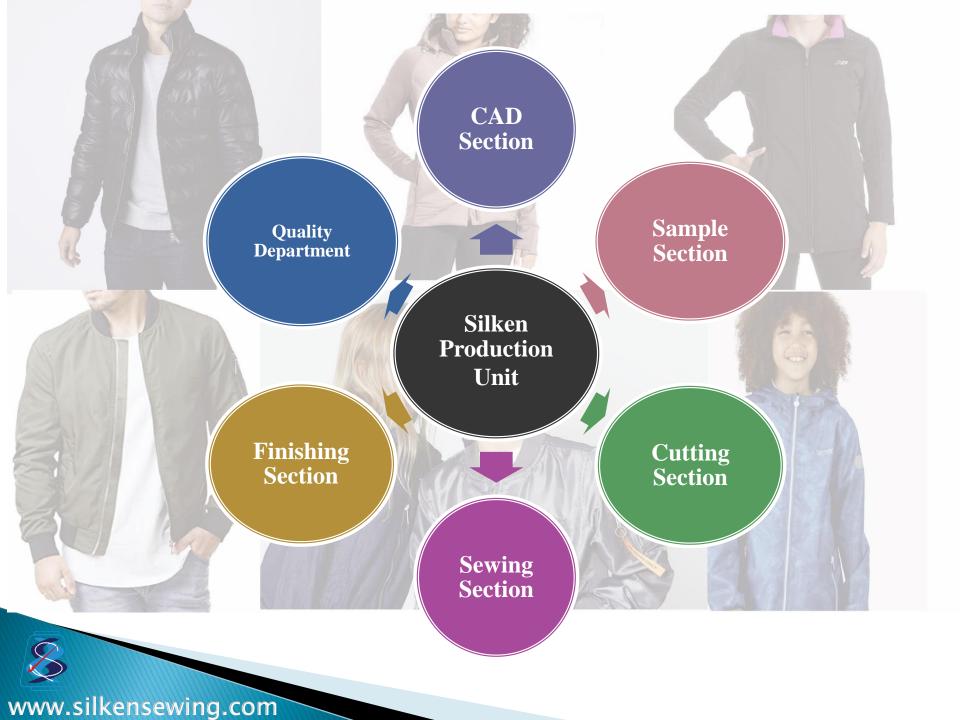

## **CAD Section**

and the second sec

- 7 Skilled people for pattern making & marker.
- WINDA System software.
- WINDA Digitizer for manual pattern scanning.
- WINDA Inkjet Plotter printer for pattern/marker printing.
- WINDA Pattern Cutter

### **Sample Section**

- 55 experienced people.
- 210 Pcs/day capacity.
- Quick response to hit deadline.
- Correct documentation.
- Prior risk assessment on product safety & quality.

### **Cutting Section**

- 60,000 Pcs/Day cutting capacity.
- 170 Experienced People.
- 100% Fabric relaxation.
- 100% Panel inspection.
- Appropriate numbering system.
- 100% Trial run before each bulk cutting.
- Safety measures for all sharp tools.

### **Sewing Section**

- 2745 skilled & semi skilled Manpower
- 1350 Set Most Sophisticated machineries with Semi dry head & Auto Trimmer.
- 55,000 Pcs/Day capacity.
- 36 Sewing Lines.
- Safety priority.
- Zero defect culture practice.

## **Finishing Section**

and the second second

- 100% Metal check for all garments .
- Strong process Quality Checks.
- Visual Management aid to avoid mistake.
- Size wise rack to keep WIP.

### **Quality Department**

Automatic Thread Trimming

Fabrics relaxation

machine

Fabrics Relaxation rack

www.silkensewing.com

Fusing Machine

Button Pull Test