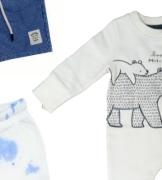

### **Baby Wear**

#### Our baby wear category:

- 1. Tee Shirt
- 2. Baby dress
- 3. Onesie
- 4. Hoody
- 5. Trouser

Z