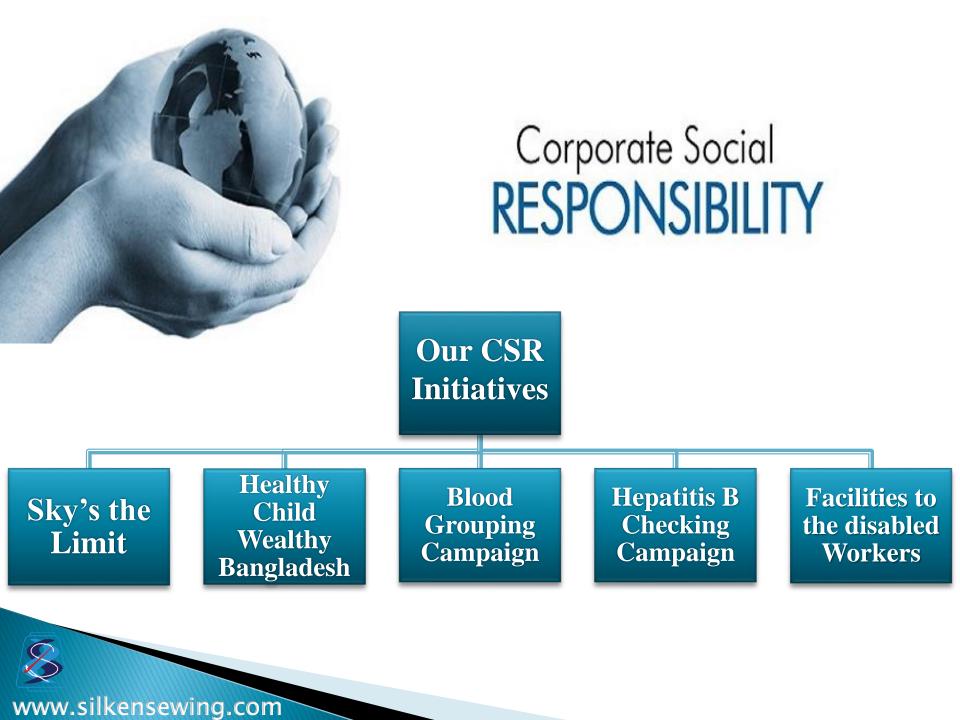

### FAIR SHOP (APON SHOP)

Agendition of the state

- Can buy groceries and available items.
- Fair prices.
- Able to save a standard amount.