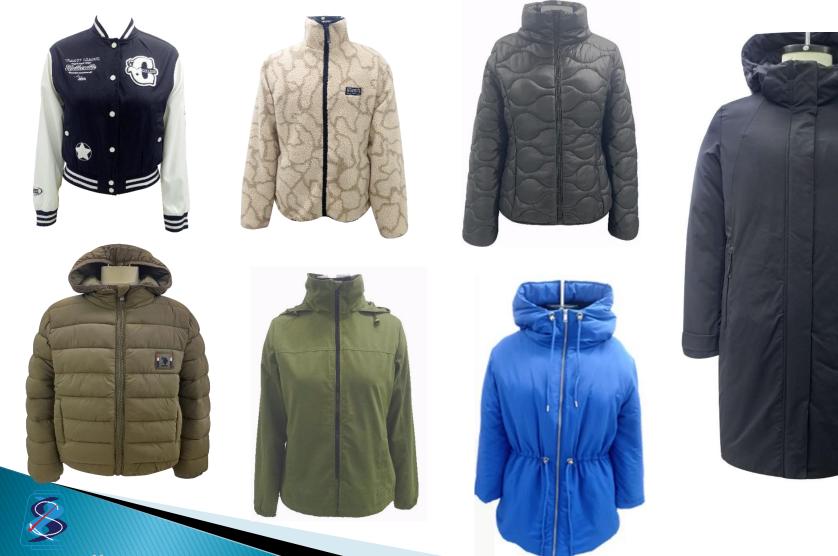

#### **About Outerwear Project**

- After 12 years of Successful Journey in the knit garment manufacturing, we have started our Outerwear Production (May 2021)
- Starting with 19 sewing lines & will eventually go up to 33 lines by Mid of 2025; we will produce all kinds of Outerwear products (Seam Sealing, Down Filling, Padding & Quilting Jacket, Workwear etc.).
- Total land Area: 3.5 Acre
- Built Area- 145k Sft.
- Production Capacity 175K Pcs per Month (15.91 M available minute)
- Yearly Turnover in 2024 : \$12.26 million
  - Total: 1266 Machines,
  - **Total Manpower 1859 (for 19 lines)**
  - **Group Major Export Countries: United Kingdom, USA, CANADA, Germany, SWITZERLAND, Russia, France, India.**