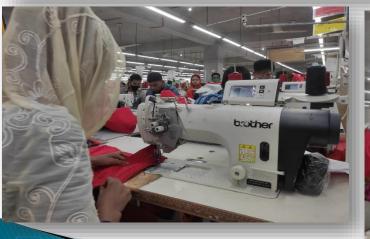

### **Sewing Section**

- 2745 skilled & semi skilled Manpower
- 1350 Set Most Sophisticated machineries with Semi dry head & Auto Trimmer.
- 55,000 Pcs/Day capacity.
- 36 Sewing Lines.
- Safety priority.
- Zero defect culture practice.