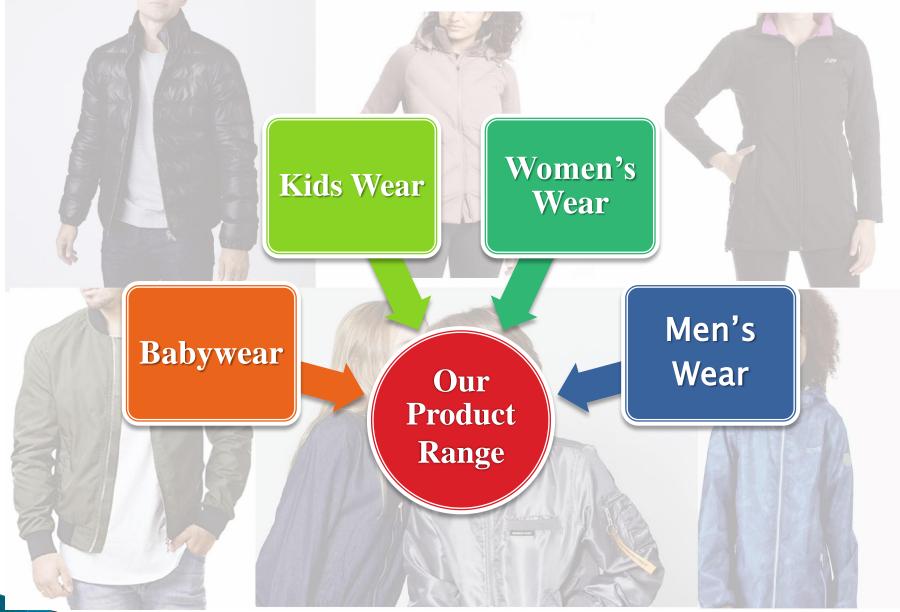

### **Baby Wear**

### **Kids Wear**

### Women's Wear

**Our Women's wear category:** 

## Men's Wear