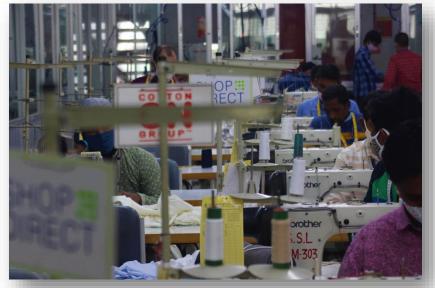

### **Sewing Section**

- 2745 skilled & semi skilled Manpower
- 1350 Set Most Sophisticated machineries with Semi dry head & Auto Trimmer.
- 55,000 Pcs/Day capacity.
- 36 Sewing Lines.
- Safety priority.
- Zero defect culture practice.