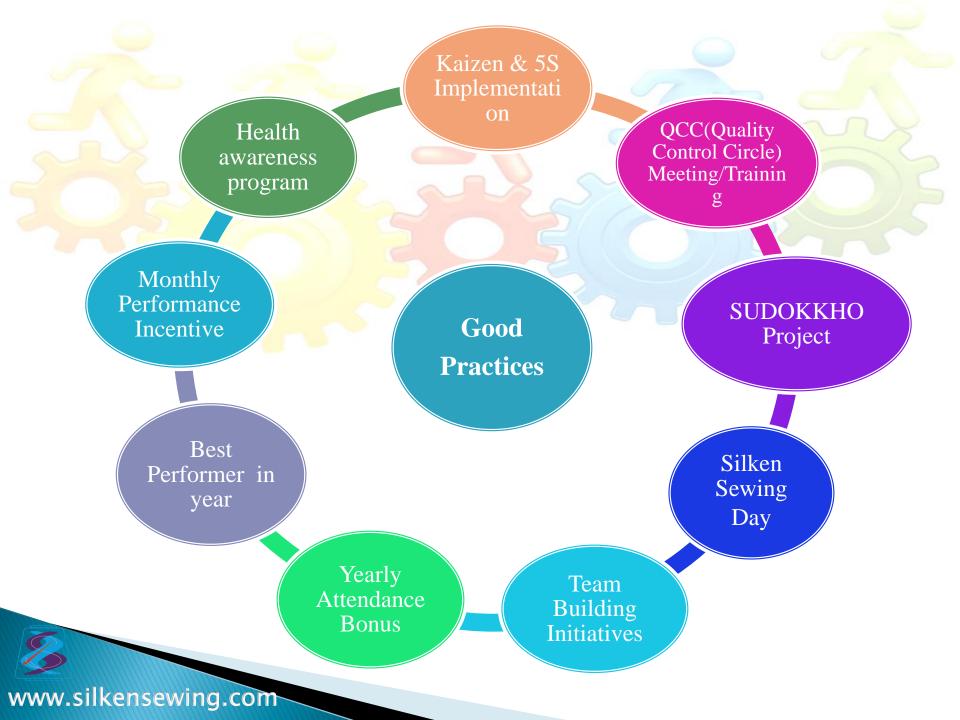

- Equipped with latest machineries to ensure Quality
- •100% Checking for outputs.
- Regular training for quality inspector.
- Inline process quality control.
- Traffic light System in Sewing Line.

• Weekly meetings with the quality team to review the quality figures.