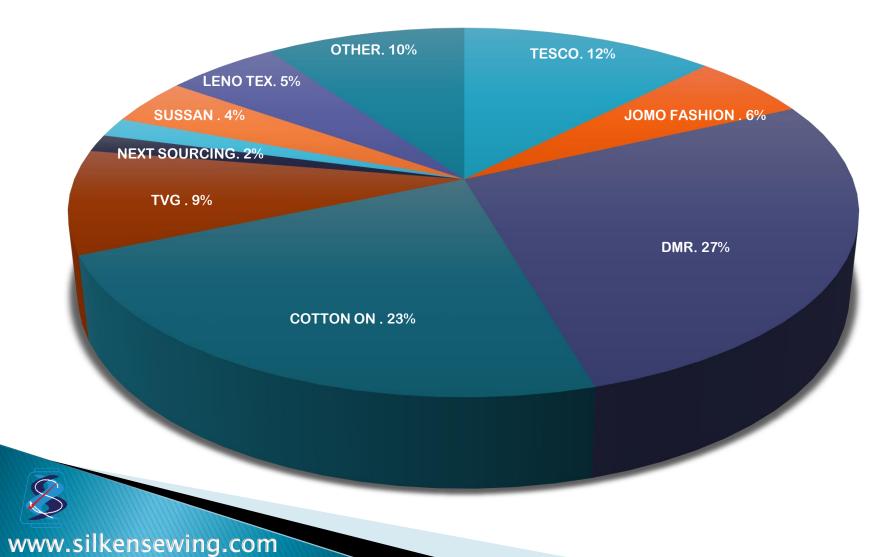

## **Capacity Utilization Jan'24-Dec'24**

An of the second of the second

■ TESCO ■ JOMO FASHION ■ DMR ■ COTTON ON ■ TVG ■ NEXT SOURCING ■ PERRY ELLIS INTB ■ SUSSAN ■ LENO TEX ■ OTHER

Men's wome

women's kid's