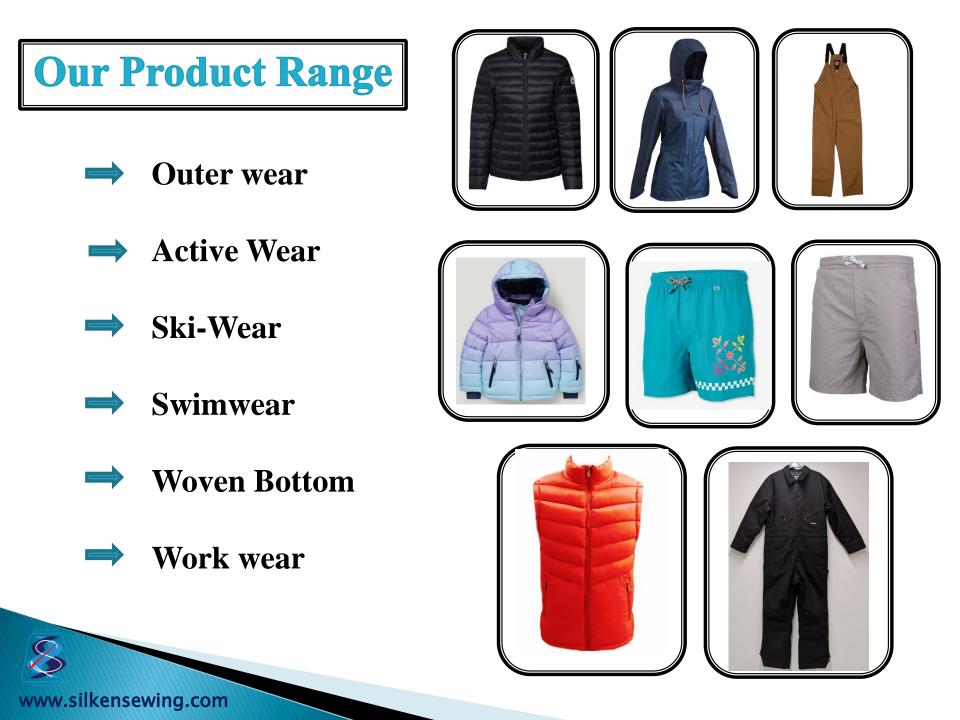

#### **About Outerwear Project**

- After 12 years of Successful Journey in the knit garment manufacturing, we have started our Outerwear Production (May 2021)
- Starting with 19 sewing lines & will eventually go up to 33 lines by Mid of 2025; we will produce all kinds of Outerwear products (Seam Sealing, Down Filling, Padding & Quilting Jacket, Workwear etc.).
- Total land Area: 3.5 Acre
- Built Area- 145k Sft.
- Production Capacity 175K Pcs per Month (15.91 M available minute)
- Yearly Turnover in 2024 : \$12.26 million
  - Total: 1266 Machines,
  - **Total Manpower 1859 (for 19 lines)**
  - **Group Major Export Countries: United Kingdom, USA, CANADA, Germany, SWITZERLAND, Russia, France, India.**