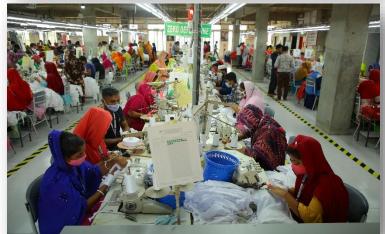

### **Sewing Section**

- 2745 skilled & semi skilled Manpower
- 1350 Set Most Sophisticated machineries with Semi dry head & Auto Trimmer.
- 55,000 Pcs/Day capacity.
- 36 Sewing Lines.
- Safety priority.
- Zero defect culture practice.

- Equipped with latest machineries to ensure Quality
- •100% Checking for outputs.
- Regular training for quality inspector.
- Inline process quality control.
- Traffic light System in Sewing Line.

• Weekly meetings with the quality team to review the quality figures.