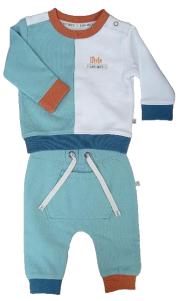

### **Baby Wear**

#### Our baby wear category:

- 1. Tee Shirt
- 2. Baby dress
- 3. Onesie
- 4. Hoody
- 5. Trouser

Z