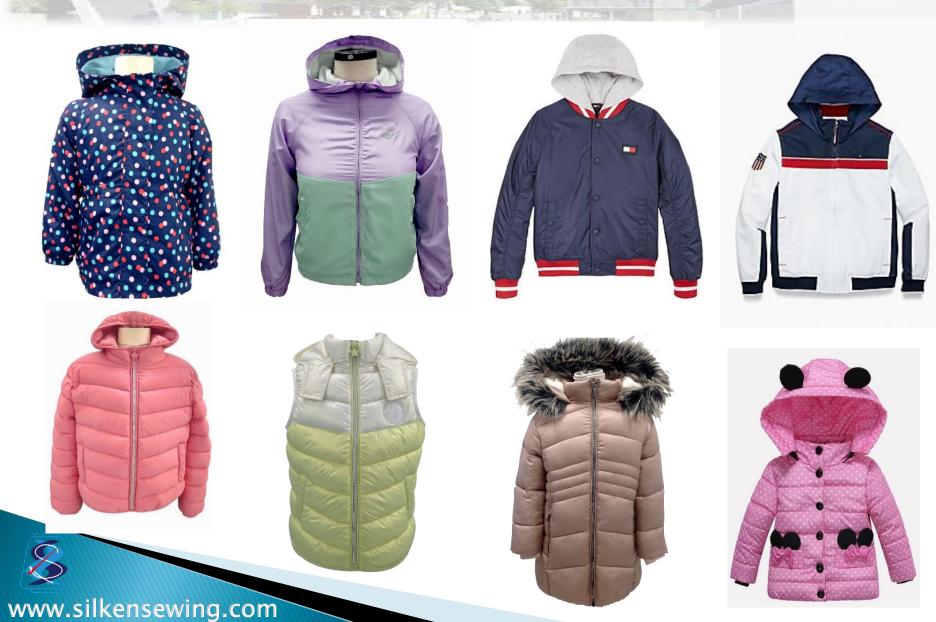

### **Kids Wear**

#### **Our Kids wear category:**

- 1. T-shirt,
- 2. Polo Shirt,
- Tank top,
  Joggings set,
  Nightwear,
  Sweatshirt,

- 7. Hoodie, 8. Onesie,
- 9. School uniform