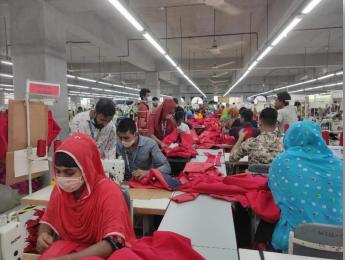

### **Sewing Section**

- 2745 skilled & semi skilled Manpower
- 1350 Set Most Sophisticated machineries with Semi dry head & Auto Trimmer.
- 55,000 Pcs/Day capacity.
- 36 Sewing Lines.
- Safety priority.
- Zero defect culture practice.