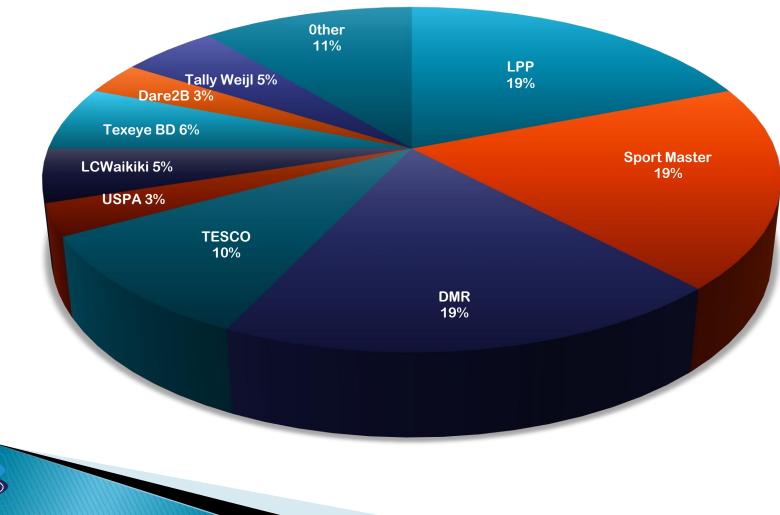

## Capacity Utilization (Quantity) JAN'24-Dec'24

■ LPP ■ Sport Master ■ DMR ■ TESCO ■ USPA ■ LCWaikiki ■ Texeye BD ■ Dare2B ■ Tally Weijl ■ Other

Men's Ladies Kids

and the second se