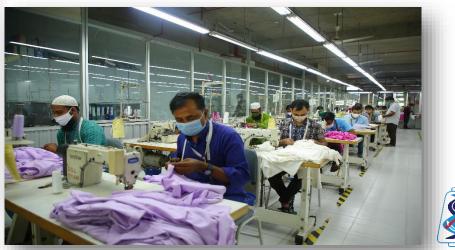

### **Sewing Section**

- 2745 skilled & semi skilled Manpower
- 1350 Set Most Sophisticated machineries with Semi dry head & Auto Trimmer.
- 55,000 Pcs/Day capacity.
- 36 Sewing Lines.
- Safety priority.
- Zero defect culture practice.