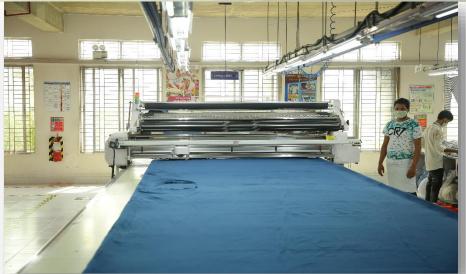

### **Cutting Section**

- 60,000 Pcs/Day cutting capacity.
- 170 Experienced People.
- 100% Fabric relaxation.
- 100% Panel inspection.
- Appropriate numbering system.
- 100% Trial run before each bulk cutting.
- Safety measures for all sharp tools.