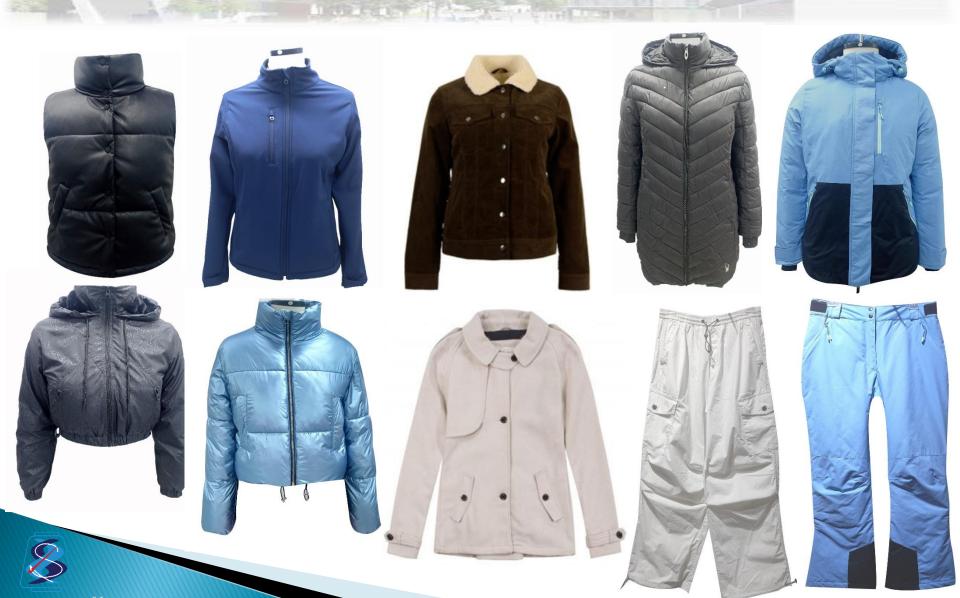

#### **About Outerwear Project**

- After 12 years of Successful Journey in the knit garment manufacturing, we have started our Outerwear Production (May 2021)
- Starting with 19 sewing lines & will eventually go up to 33 lines by Mid of 2025; we will produce all kinds of Outerwear products (Seam Sealing, Down Filling, Padding & Quilting Jacket, Workwear etc.).
- Total land Area: 3.5 Acre
- Built Area- 145k Sft.
- Production Capacity 175K Pcs per Month (15.91 M available minute)
- Yearly Turnover in 2024 : \$12.26 million
  - Total: 1266 Machines,
  - **Total Manpower 1859 (for 19 lines)**
  - **Group Major Export Countries: United Kingdom, USA, CANADA, Germany, SWITZERLAND, Russia, France, India.**