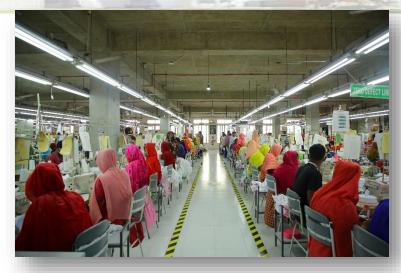

### **Sewing Section**

- 2745 skilled & semi skilled Manpower
- 1350 Set Most Sophisticated machineries with Semi dry head & Auto Trimmer.
- 55,000 Pcs/Day capacity.
- 36 Sewing Lines.
- Safety priority.
- Zero defect culture practice.