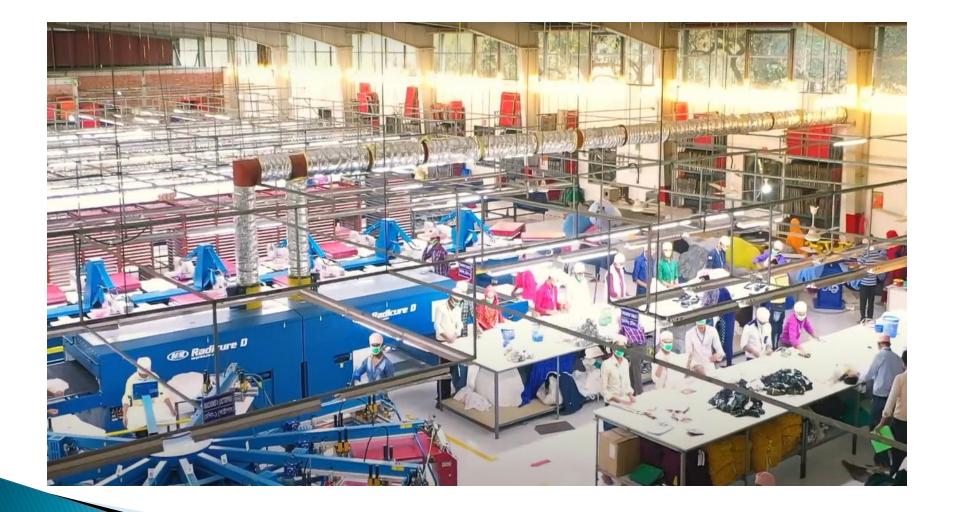

### **Sewing Section**

- 2745 skilled & semi skilled Manpower
- 1350 Set Most Sophisticated machineries with Semi dry head & Auto Trimmer.
- 55,000 Pcs/Day capacity.
- 36 Sewing Lines.
- Safety priority.
- Zero defect culture practice.