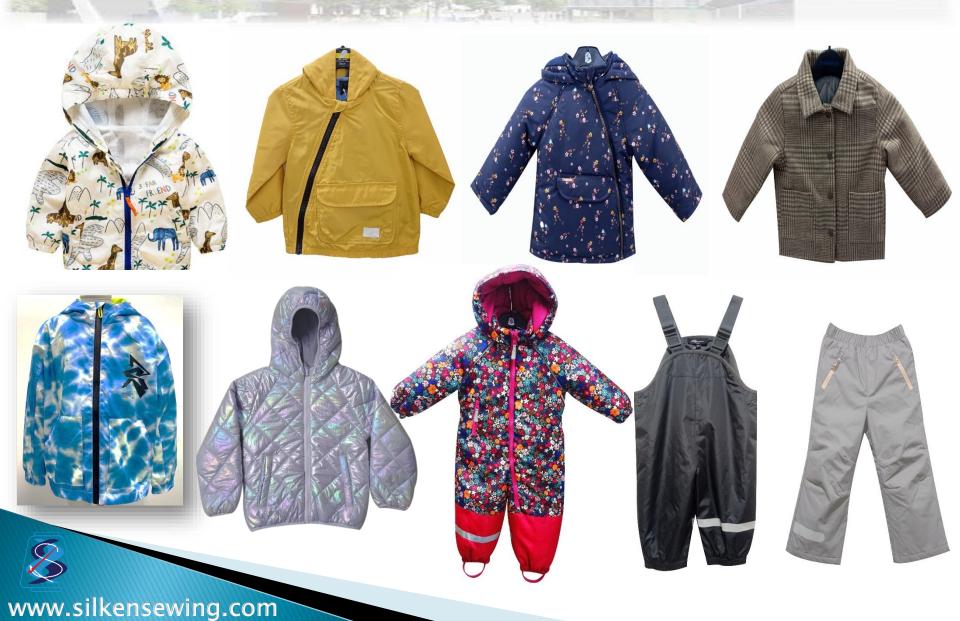

### **Baby Wear**

#### Our baby wear category:

- 1. Tee Shirt
- 2. Baby dress
- 3. Onesie
- 4. Hoody
- 5. Trouser

Z