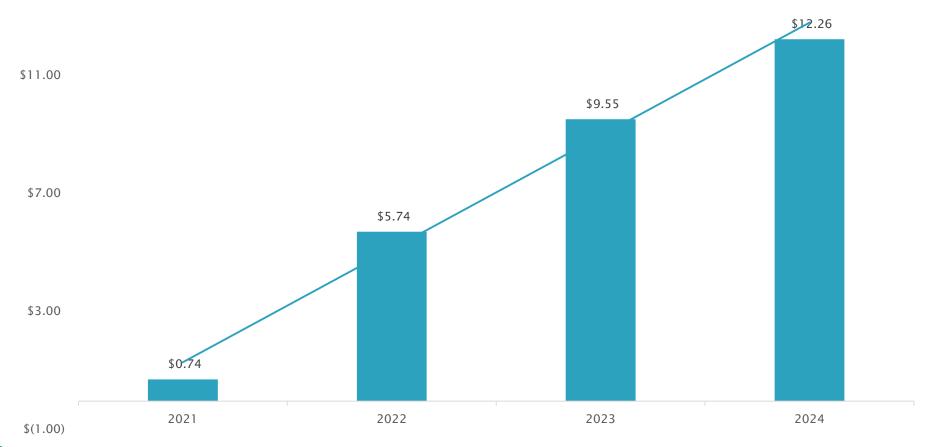

#### **About Outerwear Project**

- After 12 years of Successful Journey in the knit garment manufacturing, we have started our Outerwear Production (May 2021)
- Starting with 19 sewing lines & will eventually go up to 33 lines by Mid of 2025; we will produce all kinds of Outerwear products (Seam Sealing, Down Filling, Padding & Quilting Jacket, Workwear etc.).
- Total land Area: 3.5 Acre
- Built Area- 145k Sft.
- Production Capacity 175K Pcs per Month (15.91 M available minute)
- Yearly Turnover in 2024 : \$12.26 million
  - Total: 1266 Machines,
  - **Total Manpower 1859 (for 19 lines)**
  - **Group Major Export Countries: United Kingdom, USA, CANADA, Germany, SWITZERLAND, Russia, France, India.**