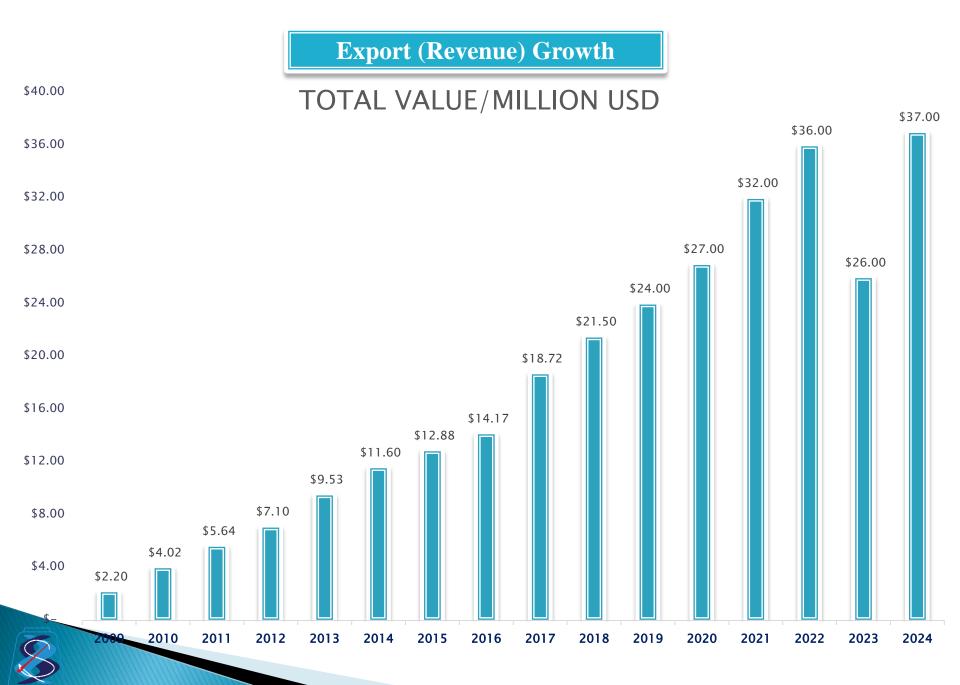

#### **Our Journey**

- Established in 2008
- Starting with 4 Sewing lines, The factory currently has 36 Sewing Lines; 21 Circular Knitting Machine & 400ft manual table with 2 auto printing Machine.
- Total land Area: 3 Acre
- Built Area- 145k Sft.
- Production Capacity 1.6 million Pcs per Month (15M available minute)
- Yearly Turnover in 2024 : \$37 million
- Total: 1350 Machine,
- Total Manpower 2745 ( 60% Female & 40% Male )
- Major Export Countries: United Kingdom (UK), Japan, Russia and Australia.