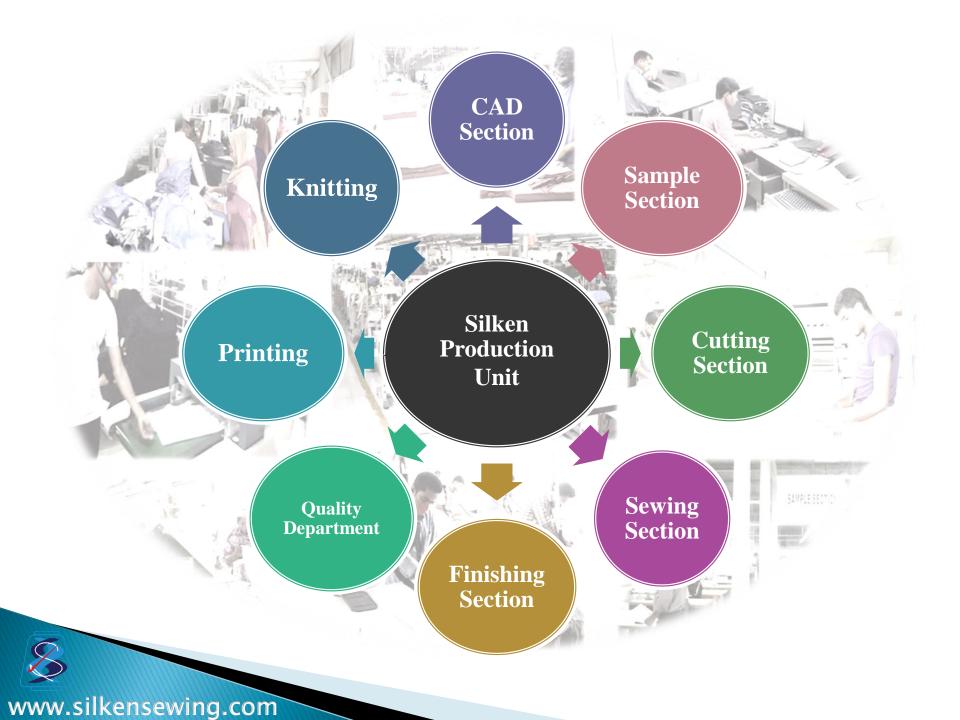

## **CAD Section**

and the second sec

- 7 Skilled people for pattern making & marker.
- WINDA System software.
- WINDA Digitizer for manual pattern scanning.
- WINDA Inkjet Plotter printer for pattern/marker printing.
- WINDA Pattern Cutter

### **Sample Section**

- 55 experienced people.
- 210 Pcs/day capacity.
- Quick response to hit deadline.
- Correct documentation.
- Prior risk assessment on product safety & quality.

### **Cutting Section**

- 60,000 Pcs/Day cutting capacity.
- 170 Experienced People.
- 100% Fabric relaxation.
- 100% Panel inspection.
- Appropriate numbering system.
- 100% Trial run before each bulk cutting.
- Safety measures for all sharp tools.

### **Sewing Section**

- 2745 skilled & semi skilled Manpower
- 1350 Set Most Sophisticated machineries with Semi dry head & Auto Trimmer.
- 55,000 Pcs/Day capacity.
- 36 Sewing Lines.
- Safety priority.
- Zero defect culture practice.

## **Finishing Section**

and the second second

- 100% Metal check for all garments .
- Strong process Quality Checks.
- Visual Management aid to avoid mistake.
- Size wise rack to keep WIP.

### **Quality Department**

Automatic Thread Trimming

Fabrics relaxation

machine

Fabrics Relaxation rack

www.silkensewing.com

Fusing Machine

Button Pull Test

## **Our Printing Unit**

## **Knitting Section**