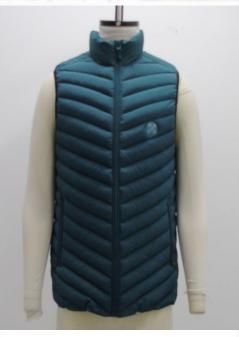

#### **About Outerwear Project**

- After 12 years of Successful Journey in the knit garment manufacturing, we have started our Outerwear Production (May 2021)
- Starting with 19 sewing lines & will eventually go up to 33 lines by Mid of 2025; we will produce all kinds of Outerwear products (Seam Sealing, Down Filling, Padding & Quilting Jacket, Workwear etc.).
- Total land Area: 3.5 Acre
- Built Area- 145k Sft.
- Production Capacity 175K Pcs per Month (15.91 M available minute)
- Yearly Turnover in 2024 : \$12.26 million
  - Total: 1266 Machines,
  - **Total Manpower 1859 (for 19 lines)**
  - **Group Major Export Countries: United Kingdom, USA, CANADA, Germany, SWITZERLAND, Russia, France, India.**