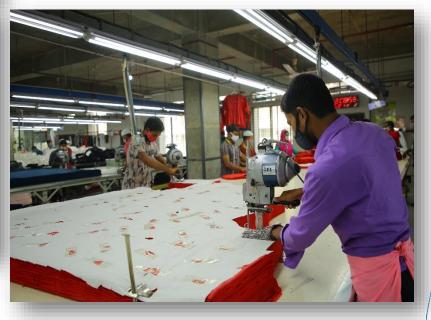

### **Cutting Section**

- 60,000 Pcs/Day cutting capacity.
- 170 Experienced People.
- 100% Fabric relaxation.
- 100% Panel inspection.
- Appropriate numbering system.
- 100% Trial run before each bulk cutting.
- Safety measures for all sharp tools.

### **Sewing Section**

- 2745 skilled & semi skilled Manpower
- 1350 Set Most Sophisticated machineries with Semi dry head & Auto Trimmer.
- 55,000 Pcs/Day capacity.
- 36 Sewing Lines.
- Safety priority.
- Zero defect culture practice.