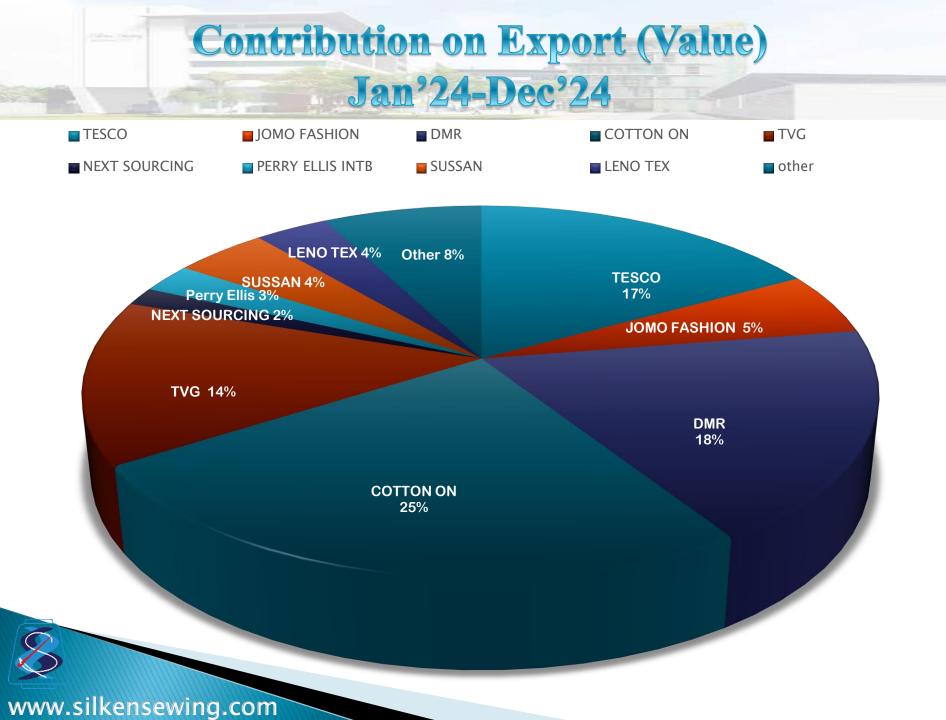

## **Capacity Utilization Jan'24-Dec'24**

An of the second of the second

■ TESCO ■ JOMO FASHION ■ DMR ■ COTTON ON ■ TVG ■ NEXT SOURCING ■ PERRY ELLIS INTB ■ SUSSAN ■ LENO TEX ■ OTHER

Men's wome

women's kid's