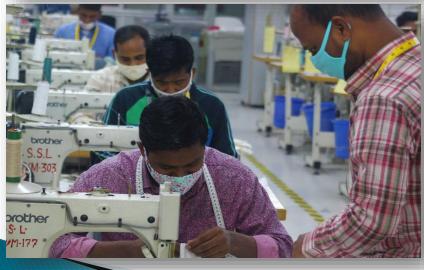

### **Sewing Section**

- 2745 skilled & semi skilled Manpower
- 1350 Set Most Sophisticated machineries with Semi dry head & Auto Trimmer.
- 55,000 Pcs/Day capacity.
- 36 Sewing Lines.
- Safety priority.
- Zero defect culture practice.